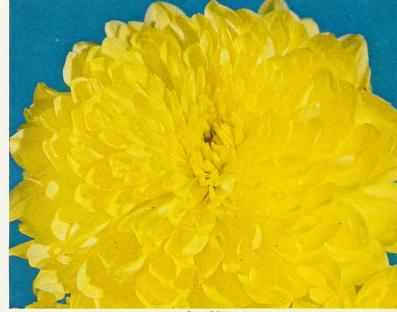

# Yellow Abundance

Truly well named. An abundance of rich buttercup-yellow with a soft blush of coppery gold. Blooms are big $-3\frac{1}{2}$  inches. Tall and showy from mid-September.

\$1.25 ea.—3 or more, \$1.10 ea.